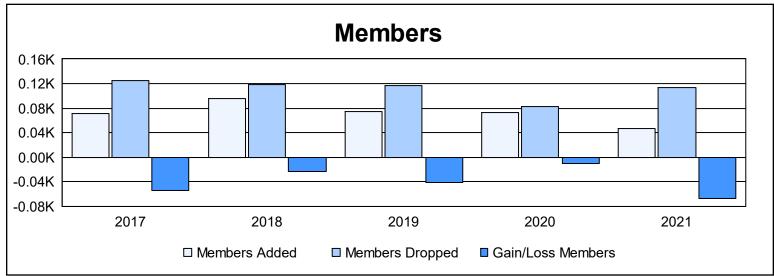

District 14 U As of June 2021 Cumulative

| Year      | New<br>Clubs | Dropped<br>Clubs | Gain/<br>Loss<br>Clubs | New<br>Members | Charter<br>Members | Reinstate<br>Members | Transfer<br>Members | Total<br>Member<br>Added | Total<br>Members<br>Dropped | Gain/<br>Loss<br>Members |
|-----------|--------------|------------------|------------------------|----------------|--------------------|----------------------|---------------------|--------------------------|-----------------------------|--------------------------|
| 2016-2017 | 0            | 1                | -1                     | 62             | 1                  | 5                    | 3                   | 71                       | 125                         | -54                      |
| 2017-2018 | 0            | 2                | -2                     | 80             | 1                  | 4                    | 11                  | 96                       | 119                         | -23                      |
| 2018-2019 | 0            | 0                | 0                      | 68             | 0                  | 7                    | 0                   | 75                       | 116                         | -41                      |
| 2019-2020 | 0            | 1                | -1                     | 68             | 0                  | 2                    | 2                   | 72                       | 82                          | -10                      |
| 2020-2021 | 0            | 0                | 0                      | 34             | 0                  | 8                    | 4                   | 46                       | 113                         | -67                      |
| Average   | 0            | 1                | -1                     | 62             | 0                  | 5                    | 4                   | 72                       | 111                         | -39                      |