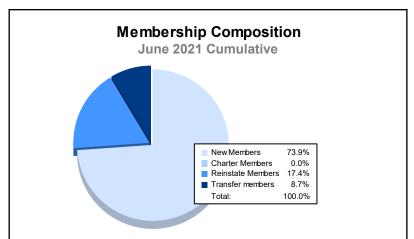

District 14 U As of June 2021 Cumulative

| Year      | New<br>Clubs | Dropped<br>Clubs | Gain/<br>Loss<br>Clubs | New<br>Members | Charter<br>Members | Reinstate<br>Members | Transfer<br>Members | Total<br>Member<br>Added | Total<br>Members<br>Dropped | Gain/<br>Loss<br>Members |
|-----------|--------------|------------------|------------------------|----------------|--------------------|----------------------|---------------------|--------------------------|-----------------------------|--------------------------|
| 2016-2017 | 0            | 1                | -1                     | 62             | 1                  | 5                    | 3                   | 71                       | 125                         | -54                      |
| 2017-2018 | 0            | 2                | -2                     | 80             | 1                  | 4                    | 11                  | 96                       | 119                         | -23                      |
| 2018-2019 | 0            | 0                | 0                      | 68             | 0                  | 7                    | 0                   | 75                       | 116                         | -41                      |
| 2019-2020 | 0            | 1                | -1                     | 68             | 0                  | 2                    | 2                   | 72                       | 82                          | -10                      |
| 2020-2021 | 0            | 0                | 0                      | 34             | 0                  | 8                    | 4                   | 46                       | 113                         | -67                      |
| Average   | 0            | 1                | -1                     | 62             | 0                  | 5                    | 4                   | 72                       | 111                         | -39                      |